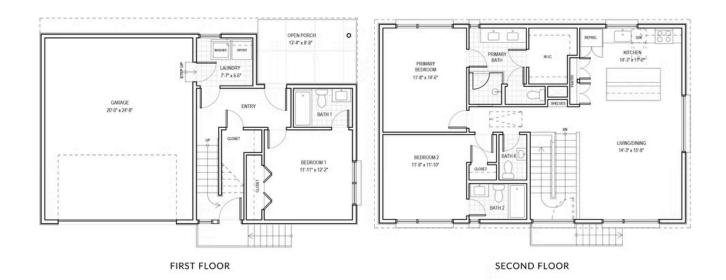

## 1022 BASTION CT VAUGHAN SINGLE FAMILY IN EMORY PARK | DALLAS, TX

1610 Sq Ft

3 Beds

3.5 Baths

2 Car Garage

**2.**0 Story

Discover a setting unlike any other at Emory Park. Emory Park features 27 impeccably designed single-family homes near the Trinity Groves area. The community will feature five thoughtfully-crafted elevations seamlessly woven together into a timeless setting for contemporary living. Luxury living is built right in at Emory Park with top-tier craftsmanship in each of the five distinct floor plans offered.