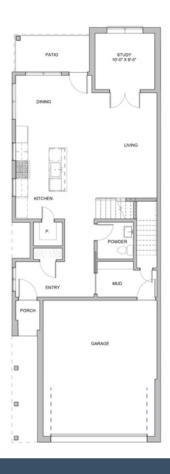

## 8103 EMSWORTH DRIVE OXFORD MODERN HILL COUNTRY SINGLE FAMILY IN MERION AT MIDTOWN PARK | DALLAS, TX

\$699,900

2239 Sq Ft

3 Beds

2.5 Baths

🗐 1.5 Car Garage

ط 2.0 Story

Located in popular Midtown Dallas, this community offers convenient access to Uptown (6 miles) and Downtown Dallas (7 miles) as well as a wealth of nearby attractions. At Merion at Midtown Park you will live in close proximity to an abundance of retail, dining, and entertainment opportunities including NorthPark Center and The Shops at Park Lane.