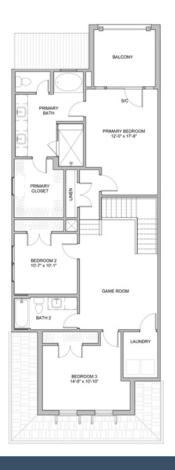

## 8103 EMSWORTH DRIVE OXFORD MODERN HILL COUNTRY SINGLE FAMILY IN MERION AT MIDTOWN PARK | DALLAS, TX

\$699,900

2239 Sq Ft

3 Beds

2.5 Baths

🗐 1.5 Car Garage

ط 2.0 Story

Located in popular Midtown Dallas, this community offers convenient access to Uptown (6 miles) and Downtown Dallas (7 miles) as well as a wealth of nearby attractions. At Merion at Midtown Park you will live in close proximity to an abundance of retail, dining, and entertainment opportunities including NorthPark Center and The Shops at Park Lane.