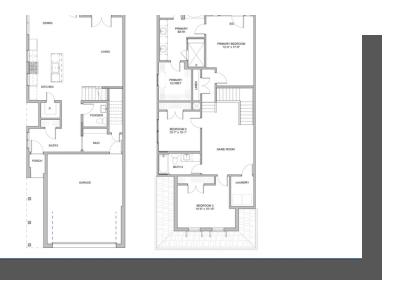

## 8103 EMSWORTH DRIVE OXFORD MODERN HILL COUNTRY SINGLE FAMILY IN MERION AT MIDTOWN PARK | DALLAS, TX

\$699,900

2239 Sq Ft

3 Beds

2.5 Baths

🗐 1.5 Car Garage

ط 2.0 Story

Located in popular Midtown Dallas, this community offers convenient access to Uptown (6 miles) and Downtown Dallas (7 miles) as well as a wealth of nearby attractions. At Merion at Midtown Park you will live in close proximity to an abundance of retail, dining, and entertainment opportunities including NorthPark Center and The Shops at Park Lane.