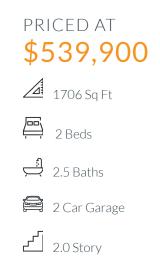

## 8104 RADNOR ROAD LYNDHURST TRADITIONAL SINGLE FAMILY IN MERION AT MIDTOWN PARK | DALLAS, TX

Located in popular Midtown Dallas, this community offers convenient access to Uptown (6 miles) and Downtown Dallas (7 miles) as well as a wealth of nearby attractions. At Merion at Midtown Park you will live in close proximity to an abundance of retail, dining, and entertainment opportunities including NorthPark Center and The Shops at Park Lane.