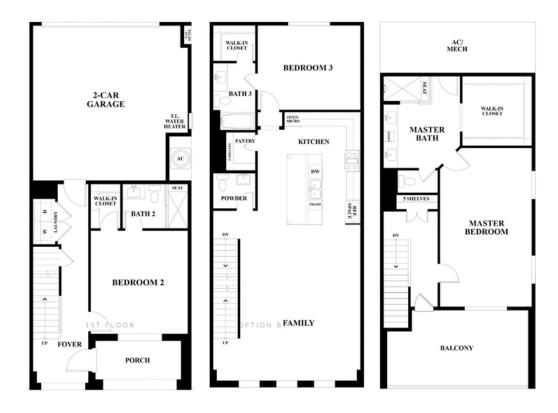

## 8108 HASTINGS DRIVE LEXINGTON TRADITIONAL SINGLE FAMILY IN MERION AT MIDTOWN PARK | DALLAS, TX

\$649,900

2356 Sq Ft

3 Beds

2.5 Baths

🗎 2 Car Garage

كا 2.0 Story

Located in popular Midtown Dallas, this community offers convenient access to Uptown (6 miles) and Downtown Dallas (7 miles) as well as a wealth of nearby attractions. At Merion at Midtown Park you will live in close proximity to an abundance of retail, dining, and entertainment opportunities including NorthPark Center and The Shops at Park Lane.