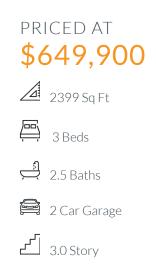

## 8109 HASTINGS DRIVE CAMBRIDGE MODERN HILL COUNTRY SINGLE FAMILY IN MERION AT MIDTOWN PARK | DALLAS, TX

Located in popular Midtown Dallas, this community offers convenient access to Uptown (6 miles) and Downtown Dallas (7 miles) as well as a wealth of nearby attractions. At Merion at Midtown Park you will live in close proximity to an abundance of retail, dining, and entertainment opportunities including NorthPark Center and The Shops at Park Lane.