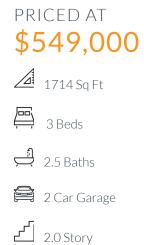

## 8109 RADNOR ROAD LYNDHURST MODERN HILL COUNTRY SINGLE FAMILY IN MERION AT MIDTOWN PARK | DALLAS, TX

Located in popular Midtown Dallas, this community offers convenient access to Uptown (6 miles) and Downtown Dallas (7 miles) as well as a wealth of nearby attractions. At Merion at Midtown Park you will live in close proximity to an abundance of retail, dining, and entertainment opportunities including NorthPark Center and The Shops at Park Lane.