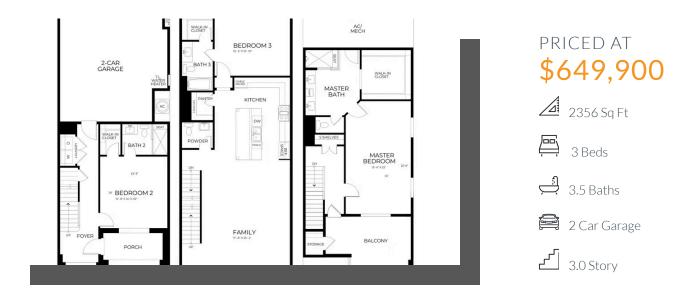

## 8115 BROMLEY DRIVE LEXINGTON SOFT CONTEMPORARY SINGLE FAMILY IN MERION AT MIDTOWN PARK | DALLAS, TX

Located in popular Midtown Dallas, this community offers convenient access to Uptown (6 miles) and Downtown Dallas (7 miles) as well as a wealth of nearby attractions. At Merion at Midtown Park you will live in close proximity to an abundance of retail, dining, and entertainment opportunities including NorthPark Center and The Shops at Park Lane.