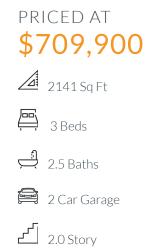

## 8119 EMSWORTH DRIVE OXFORD TRADITIONAL SINGLE FAMILY IN MERION AT MIDTOWN PARK | DALLAS, TX

Located in popular Midtown Dallas, this community offers convenient access to Uptown (6 miles) and Downtown Dallas (7 miles) as well as a wealth of nearby attractions. At Merion at Midtown Park you will live in close proximity to an abundance of retail, dining, and entertainment opportunities including NorthPark Center and The Shops at Park Lane.