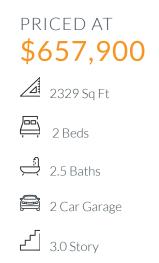

## 8133 BROMLEY DRIVE CAMBRIDGE SOFT CONTEMPORARY OPT. B SINGLE FAMILY IN MERION AT MIDTOWN PARK | DALLAS, TX

Located in popular Midtown Dallas, this community offers convenient access to Uptown (6 miles) and Downtown Dallas (7 miles) as well as a wealth of nearby attractions. At Merion at Midtown Park you will live in close proximity to an abundance of retail, dining, and entertainment opportunities including NorthPark Center and The Shops at Park Lane.