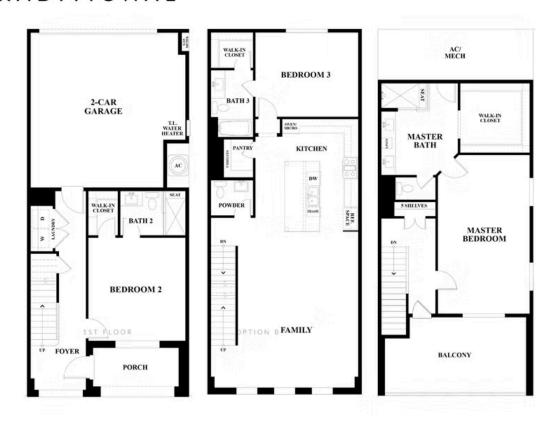

## 8150 BROMLEY DRIVE LEXINGTON TRADITIONAL SINGLE FAMILY IN MERION AT MIDTOWN PARK | DALLAS, TX

\$664,900

2356 Sq Ft

3 Beds

2.5 Baths

2 Car Garage

2.0 Story

Located in popular Midtown Dallas, this community offers convenient access to Uptown (6 miles) and Downtown Dallas (7 miles) as well as a wealth of nearby attractions. At Merion at Midtown Park you will live in close proximity to an abundance of retail, dining, and entertainment opportunities including NorthPark Center and The Shops at Park Lane.