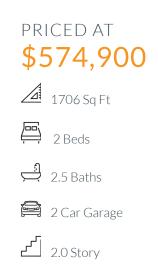

## 8157 BROMLEY DRIVE LYNDHURST TRADITIONAL OPT. B SINGLE FAMILY IN MERION AT MIDTOWN PARK | DALLAS, TX