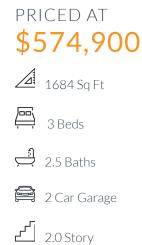

## 8163 BROMLEY DRIVE HARINGTON MODERN HILL COUNTRY SINGLE FAMILY IN MERION AT MIDTOWN PARK | DALLAS, TX

Located in popular Midtown Dallas, this community offers convenient access to Uptown (6 miles) and Downtown Dallas (7 miles) as well as a wealth of nearby attractions. At Merion at Midtown Park you will live in close proximity to an abundance of retail, dining, and entertainment opportunities including NorthPark Center and The Shops at Park Lane.