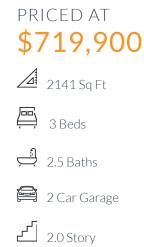

## 8241 EMSWORTH DRIVE OXFORD TRADITIONAL SINGLE FAMILY IN MERION AT MIDTOWN PARK | DALLAS, TX





Located in popular Midtown Dallas, this community offers convenient access to Uptown (6 miles) and Downtown Dallas (7 miles) as well as a wealth of nearby attractions. At Merion at Midtown Park you will live in close proximity to an abundance of retail, dining, and entertainment opportunities including NorthPark Center and The Shops at Park Lane.

Community amenities include:

- Infinity edge pool
- Private cabanas
- Dog park
- Grilling area with seating for entertainment
- Gas-powered fire pit
- Key-pad pedestrian entries
- Ample guest parking
- Pocket green spaces throughout the community
- Direct connectivity to expansive Dallas trail system

## Want to Know More About This Home?

CONTACT OUR COMMUNITY SALES MANAGER KHALIL WILLIS Call Us @ 4696183019