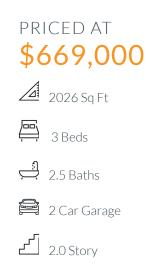

## 8242 HASTINGS DRIVE EDINBURGH SOFT CONTEMPORARY SINGLE FAMILY IN MERION AT MIDTOWN PARK | DALLAS, TX

Located in popular Midtown Dallas, this community offers convenient access to Uptown (6 miles) and Downtown Dallas (7 miles) as well as a wealth of nearby attractions. At Merion at Midtown Park you will live in close proximity to an abundance of retail, dining, and entertainment opportunities including NorthPark Center and The Shops at Park Lane.