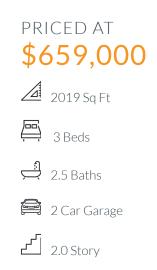

## 8250 HASTINGS DRIVE EDINBURGH MODERN HILL COUNTRY SINGLE FAMILY IN MERION AT MIDTOWN PARK | DALLAS, TX

Located in popular Midtown Dallas, this community offers convenient access to Uptown (6 miles) and Downtown Dallas (7 miles) as well as a wealth of nearby attractions. At Merion at Midtown Park you will live in close proximity to an abundance of retail, dining, and entertainment opportunities including NorthPark Center and The Shops at Park Lane.