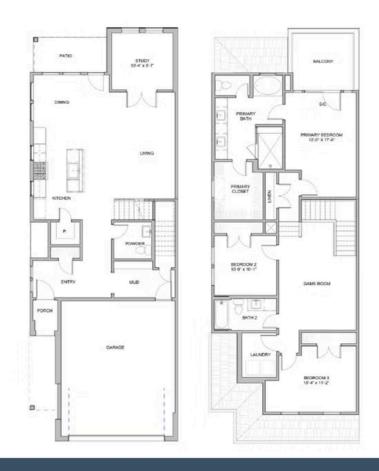

## 8253 EMSWORTH OXFORD SOFT CONTEMPORARY SINGLE FAMILY IN MERION AT MIDTOWN PARK | DALLAS, TX

\$709,900

2239 Sq Ft

3 Beds

2.5 Baths

角 2 Car Garage

2.0 Story

Located in popular Midtown Dallas, this community offers convenient access to Uptown (6 miles) and Downtown Dallas (7 miles) as well as a wealth of nearby attractions. At Merion at Midtown Park you will live in close proximity to an abundance of retail, dining, and entertainment opportunities including NorthPark Center and The Shops at Park Lane.