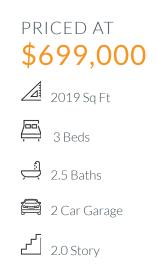

## 8278 HASTINGS DRIVE EDINBURGH MODERN HILL COUNTRY SINGLE FAMILY IN MERION AT MIDTOWN PARK | DALLAS, TX

Located in popular Midtown Dallas, this community offers convenient access to Uptown (6 miles) and Downtown Dallas (7 miles) as well as a wealth of nearby attractions. At Merion at Midtown Park you will live in close proximity to an abundance of retail, dining, and entertainment opportunities including NorthPark Center and The Shops at Park Lane.