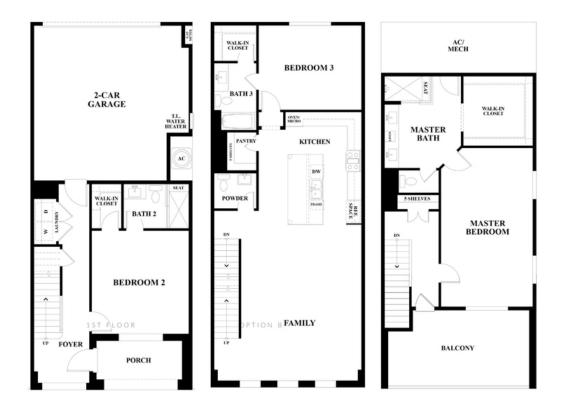

## LEXINGTON TRADITIONAL SINGLE FAMILY IN MERION AT MIDTOWN PARK | DALLAS, TX

\$664,900

2,356 Sq Ft

3 Beds

2.5 Baths

2 Car Garage

2.0 Story

Located in popular Midtown Dallas, this community offers convenient access to Uptown (6 miles) and Downtown Dallas (7 miles) as well as a wealth of nearby attractions. At Merion at Midtown Park you will live in close proximity to an abundance of retail, dining, and entertainment opportunities including NorthPark Center and The Shops at Park Lane.

## LEXINGTON TRADITIONAL

Want to Know More About This Home?

CONTACT OUR COMMUNITY SALES MANAGER

KRISTEN PETERS Call Us @ 2145984541