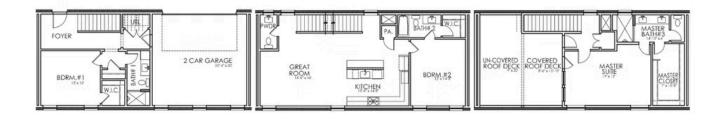

## NEWMAN VILLAGE

2286 ROOK DRIVE

2,080 SQFT | 3 BED | 3.5 BATH | 2-CAR GARAGE

FIRST FLOOR SECOND FLOOR THIRD FLOOR

Centre Living Homes policy of continual attention to design and construction requires that specifications, equipment and dimensions be subject to change without notice, floor plans are artists renderings. Architectural are pending.