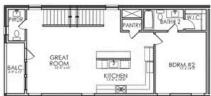

## NEWMAN VILLAGE

2298 ROOK DRIVE

2,065 SQFT | 3 BED | 3.5 BATH | BALCONY | 2-CAR GARAGE

FIRST FLOOR SECOND FLOOR THIRD FLOOR

Centre Living Homes policy of continual attention to design and construction requires that specifications, equipment and dimensions be subject to change without notice, floor plans are artists renderings. Architectural are pending