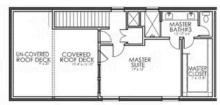

## NEWMAN VILLAGE

2298 ROOK DRIVE

2,065 SQFT | 3 BED | 3.5 BATH | BALCONY | 2-CAR GARAGE

FIRST FLOOR SECOND FLOOR THIRD FLOOR

Centre Living Homes policy of continual attention to design and construction requires that specifications, equipment and dimensions be subject to change without notice, floor plans are artists renderings. Architectural are pending