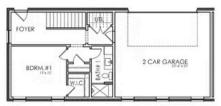

## NEWMAN VILLAGE

2298 ROOK DRIVE

2,065 SQFT | 3 BED | 3.5 BATH | BALCONY | 2-CAR GARAGE

FIRST FLOOR SECOND FLOOR THIRD FLOOR

Centre Living Homes policy of continual attention to design and construction requires that specifications, equipment and dimensions be subject to change without notice, floor plans are artists renderings. Architectural are pending