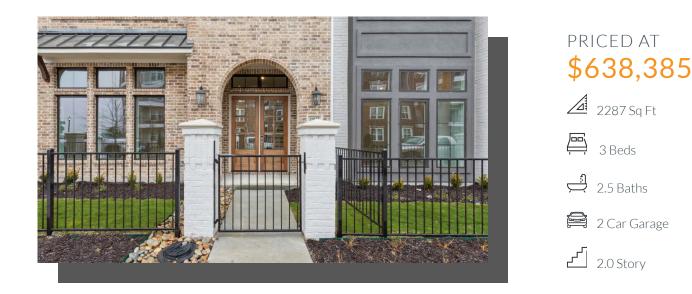

## 4333 CORN HUSK DRIVE ROOSEVELT TOWNHOME IN NEWMAN VILLAGE TOWNHOMES | FRISCO, TX

## Luxury Brownstone-inspired Townhomes

The Roosevelt plan is a thoughtfully designed at approximately 2,274 Square Feet offered in 6 different Brownstone-inspired exterior elevations. The Roosevelt plan is an interior 2-story luxury townhome featuring 2 spacious bedrooms, 2.5 baths, 2-story vaulted ceiling in the living room, chefs gourmet kitchen, office, covered patio or sunroom, and private fenced in yard. Both bedrooms will be located on the second floor plus private office, leaving the entire downstairs built to relax with the family or entertain. The Luxurious primary suite offers cathedral ceilings, large walk-in closet, and a spa-like ensuite primary bath retreat.