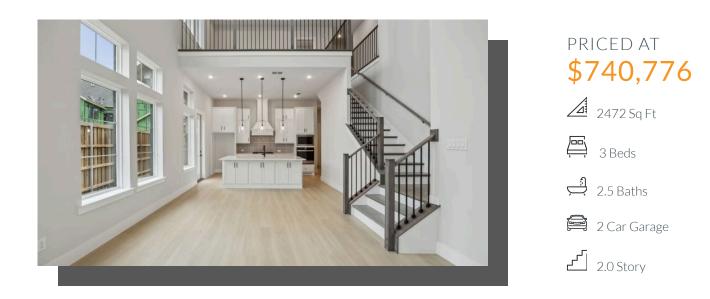

## 4381 CORN HUSK DRIVE GRANT TOWNHOME IN NEWMAN VILLAGE TOWNHOMES | FRISCO, TX

A premium corner lot, the Grant floor plan will be available in 3 different exterior elevations and offer 2,249 square feet. This 2-stpry luxury townhome will feature 3 spacious bedrooms, 2.5 baths, private study, two living rooms, covered patio and plenty of storage. The Grant floor plan will also feature a luxurious master suite which is conveniently located on the first floor with a beautiful ensuite spa-like bathroom, large walk-in closet, Hollywood tub and separate walk-in shower.