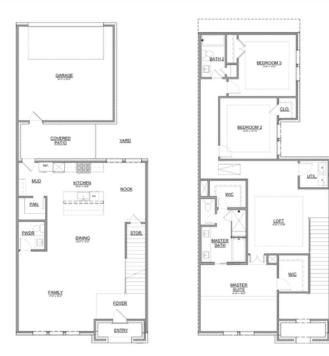

### 11825 BRUBAKER DRIVE WASHINGTON TOWNHOUSE IN NEWMAN VILLAGE TOWNHOMES | FRISCO, TX

The Washington plan is an exquisite real estate floor plan that offers a perfect blend of functionality and elegance. Boasting 3 bedrooms and 2 and a half baths, this floor plan spans an impressive 2,542 square feet, providing ample space for comfortable living. The thoughtfully designed layout creates an inviting atmosphere, with a seamless flow between the living areas. The highlight of the Washington plan is the covered patio, offering a serene retreat for outdoor relaxation and entertainment. Additionally, residents can enjoy the privacy of their own yard, providing a tranquil escape from the bustling world outside. Whether you're hosting gatherings or seeking solace, the Washington plan is an ideal choice for those seeking a harmonious and spacious living environment.

#### **PHASE 1 I WASHINGTON FLOOR PLAN**

2,542 SQFT | 3 BED | 2.5 BATH | COVERED PATIO I YARD I LOFT I 2-CAR GARAGE