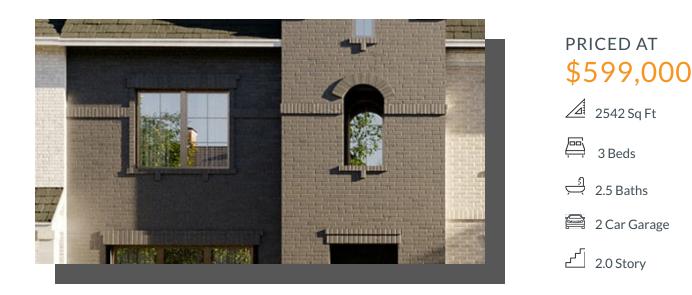

### 11825 BRUBAKER DRIVE WASHINGTON TOWNHOUSE IN NEWMAN VILLAGE TOWNHOMES | FRISCO, TX

The Washington plan is an exquisite real estate floor plan that offers a perfect blend of functionality and elegance. Boasting 3 bedrooms and 2 and a half baths, this floor plan spans an impressive 2,542 square feet, providing ample space for comfortable living. The thoughtfully designed layout creates an inviting atmosphere, with a seamless flow between the living areas. The highlight of the Washington plan is the covered patio, offering a serene retreat for outdoor relaxation and entertainment. Additionally, residents can enjoy the privacy of their own yard, providing a tranquil escape from the bustling world outside. Whether you're hosting gatherings or seeking solace, the Washington plan is an ideal choice for those seeking a harmonious and spacious living environment.

#### **PHASE 1 I WASHINGTON FLOOR PLAN**

2,542 SQFT | 3 BED | 2.5 BATH | COVERED PATIO I YARD I LOFT I 2-CAR GARAGE

### ELEVATION C

Centre Living Homes policy of continual attention to design and construction requires that specifications, equipment and dimensions be subject to change without notice, floor plans are artists renderings. Architectural are pending.