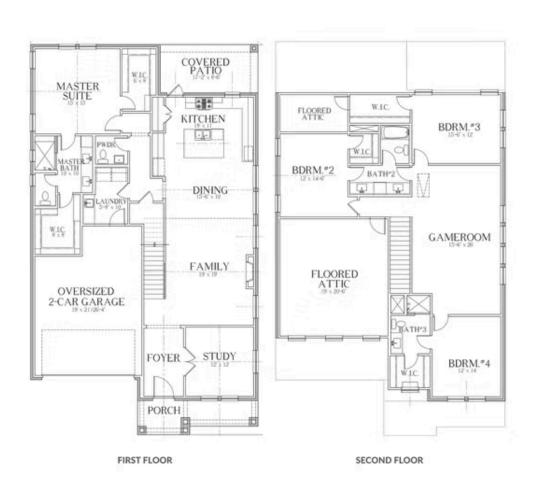

## 511 TORREY PINES TRAVIS SINGLE FAMILY IN HEATH CROSSING | HEATH, TX

\$669,900

3547 Sq Ft

**⊒** 4 Bed:

3.5 Baths

2 Car Garage

2.0 Story

CLOSE OUT COMMUNITY, 4 HOMES LEFT!! New Construction by Centre Living Homes. Our Heath Crossing Community is made up of 27 homes backing up to The Fairways of Heath Crossing Hike and Bike Trail as well as Buffalo Creek Golf Club. Our Travis plan boasts high ceilings in the living room along with a first floor primary bedroom with 2 walk-in closets, study, open kitchen, and living room that's great for entertaining. It also features a utility room with a sink, 2-car oversized garage, and plenty of storage space. The second floor has 3 additional bedrooms with walk-in closets, media room and large game room. Gorgeous finishes throughout this home in a location you can't beat. Home is completed and ready for quick move in!