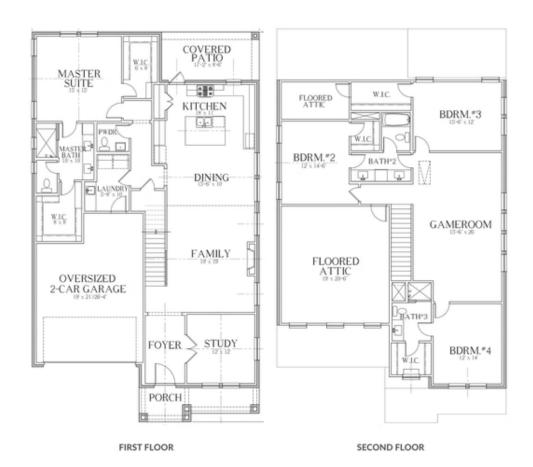

## 511 TORREY PINES TRAVIS SINGLE FAMILY IN HEATH CROSSING | HEATH, TX

\$669,900

3547 Sq Ft

4 Beds

⇒ 3.5 Baths

🗐 2 Car Garage

<u>ح</u>ے 2.0 Story

CLOSE OUT COMMUNITY, 4 HOMES LEFT!! New Construction by Centre Living Homes. Our Heath Crossing Community is made up of 27 homes backing up to The Fairways of Heath Crossing Hike and Bike Trail as well as Buffalo Creek Golf Club. Our Travis plan boasts high ceilings in the living room along with a first floor primary bedroom with 2 walk-in closets, study, open kitchen, and living room that's great for entertaining. It also features a utility room with a sink, 2-car oversized garage, and plenty of storage space. The second floor has 3 additional bedrooms with walk-in closets, media room and large game room. Gorgeous finishes throughout this home in a location you can't beat. Home is completed and ready for quick move in!