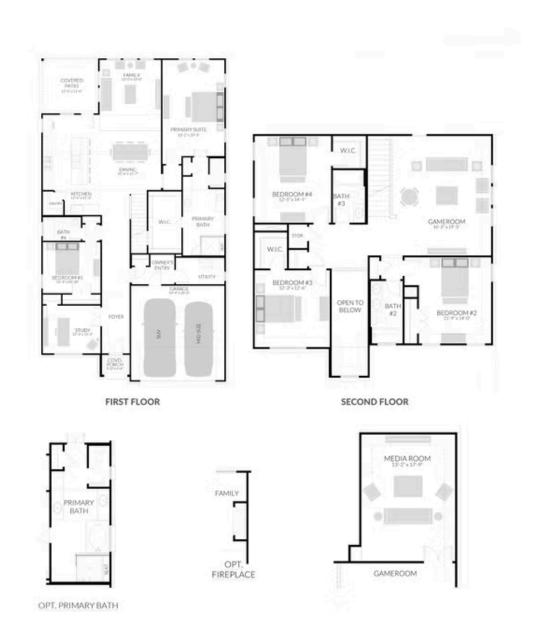

## 518 TORREY PINES CIRCLE VARDON SINGLE FAMILY IN HEATH CROSSING | HEATH, TX

\$659,900

3323 Sq Ft

5 Beds

4.0 Baths

2 Car Garage

**2.0** Story

Distinctive architecture, lush landscaping and wooded creeks make Heath Crossing one of the most desirable communities in DFW. Though this tranquil community sits just minutes away from the conveniences of Downtown Dallas, at Heath Crossing residents will feel transported to their own personal escape from the hustle and bustle of city living.