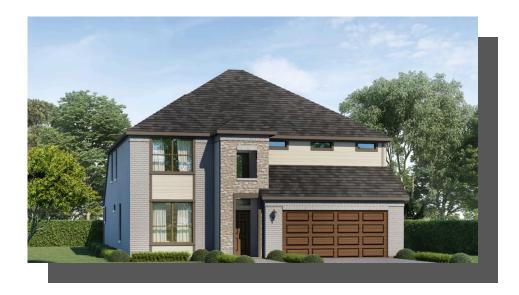

## 518 TORREY PINES CIRCLE VARDON SINGLE FAMILY IN HEATH CROSSING | HEATH, TX

\$659,900

3323 Sq Ft

5 Beds

4.0 Baths

2 Car Garage

**2.0** Story

Distinctive architecture, lush landscaping and wooded creeks make Heath Crossing one of the most desirable communities in DFW. Though this tranquil community sits just minutes away from the conveniences of Downtown Dallas, at Heath Crossing residents will feel transported to their own personal escape from the hustle and bustle of city living.