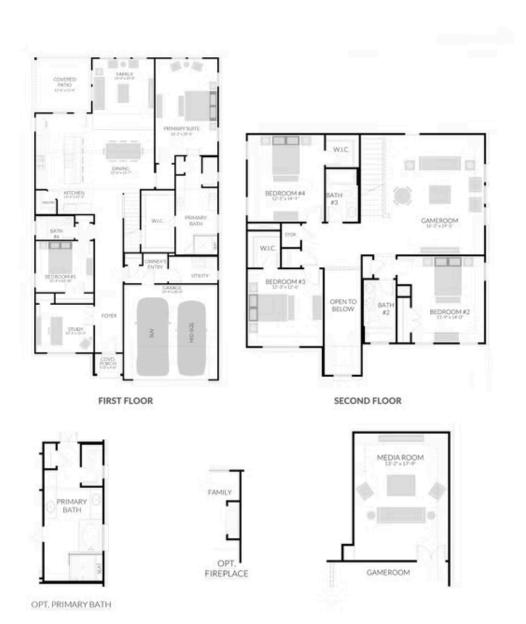

## 529 TORREY PINES CIRCLE VARDON SINGLE FAMILY IN HEATH CROSSING | HEATH, TX

Want to Know More About This Home?

CONTACT OUR COMMUNITY SALES MANAGER

Please refer to actual blueprints for an accurate representation of home design. Home design and elevations subject to change without prior notice. Window, door and porch locations may vary by elevation. Subject to error, omission or withdrawal.