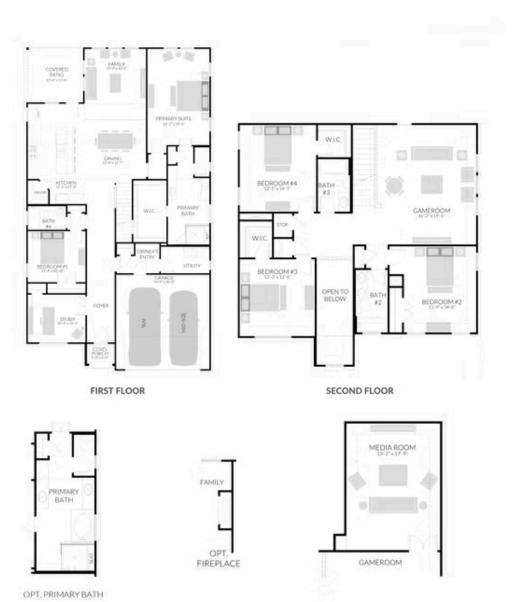

## 538 TORREY PINES VARDON SINGLE FAMILY IN HEATH CROSSING | HEATH, TX

Want to Know More About This Home?

CONTACT OUR COMMUNITY SALES MANAGER

Please refer to actual blueprints for an accurate representation of home design. Home design and elevations subject to change without prior notice. Window, door and porch locations may vary by elevation. Subject to error, omission or withdrawal.