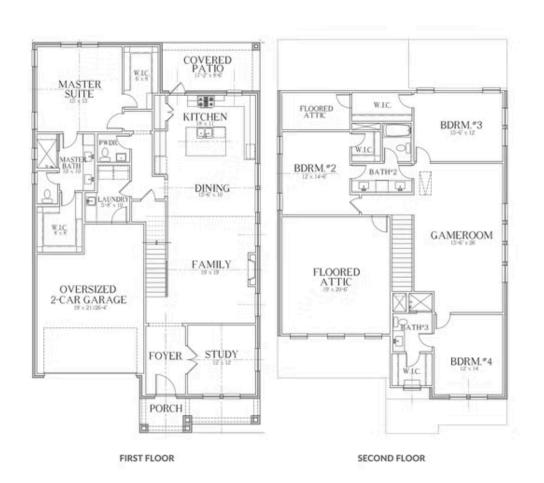

## 542 TORREY PINES CIRCLE TRAVIS SINGLE FAMILY IN HEATH CROSSING | HEATH, TX

\$674,900

3547 Sq Ft

4 Bed

3.5 Baths

2 Car Garage

**2.**0 Story

New Construction by Centre Living Homes to be complete late Spring-Summer 2022. Part of the Heath Crossing Community this brand new community of 27 homes backs up to hike and bike trails as well as Buffalo Creek Golf Club. Our Travis plan boasts high ceilings in the living room along with a first floor owners bedroom, study and open kitchen and living room that's great for being social. The second floor has 3 additional bedrooms, media room and large game room. Gorgeous finishes throughout this home in a location you can't beat.