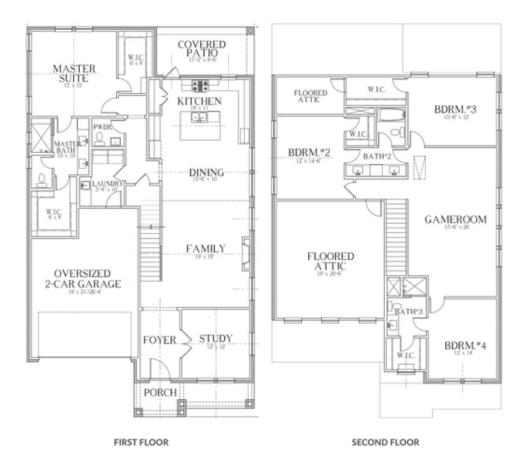

## 542 TORREY PINES CIRCLE TRAVIS SINGLE FAMILY IN HEATH CROSSING | HEATH, TX

New Construction by Centre Living Homes to be complete late Spring-Summer 2022. Part of the Heath Crossing Community this brand new community of 27 homes backs up to hike and bike trails as well as Buffalo Creek Golf Club. Our Travis plan boasts high ceilings in the living room along with a first floor owners bedroom, study and open kitchen and living room that's great for being social. The second floor has 3 additional bedrooms, media room and large game room. Gorgeous finishes throughout this home in a location you can't beat. \*Attached photos on this listing are of our model home which is a different layout and reflects similar included finishes but may not be the same colors.