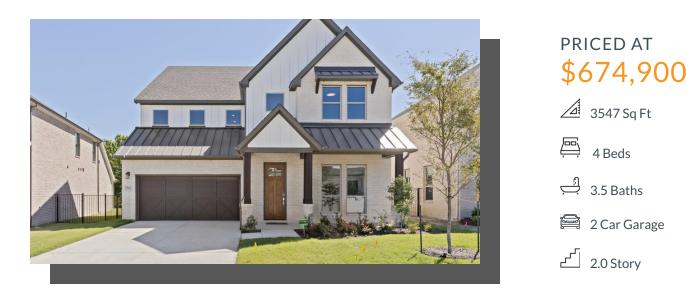

## 542 TORREY PINES CIRCLE TRAVIS SINGLE FAMILY IN HEATH CROSSING | HEATH, TX

New Construction by Centre Living Homes to be complete late Spring-Summer 2022. Part of the Heath Crossing Community this brand new community of 27 homes backs up to hike and bike trails as well as Buffalo Creek Golf Club. Our Travis plan boasts high ceilings in the living room along with a first floor owners bedroom, study and open kitchen and living room that's great for being social. The second floor has 3 additional bedrooms, media room and large game room. Gorgeous finishes throughout this home in a location you can't beat. \*Attached photos on this listing are of our model home which is a different layout and reflects similar included finishes but may not be the same colors.