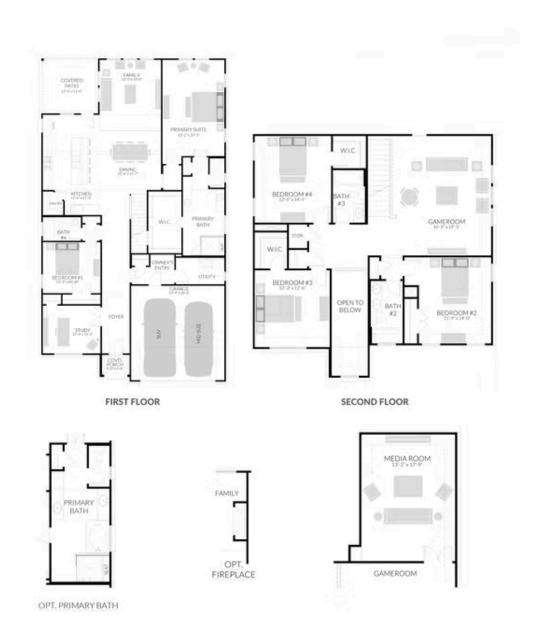

## 550 TORREY PINES CIRCLE VARDON SINGLE FAMILY IN HEATH CROSSING | HEATH, TX

\$664,900

3329 Sq Ft

5 Beds

4.0 Baths

2 Car Garage

**2.**0 Story

Distinctive architecture, lush landscaping and wooded creeks make Heath Crossing one of the most desirable communities in DFW. Though this tranquil community sits just minutes away from the conveniences of Downtown Dallas, at Heath Crossing residents will feel transported to their own personal escape from the hustle and bustle of city living.