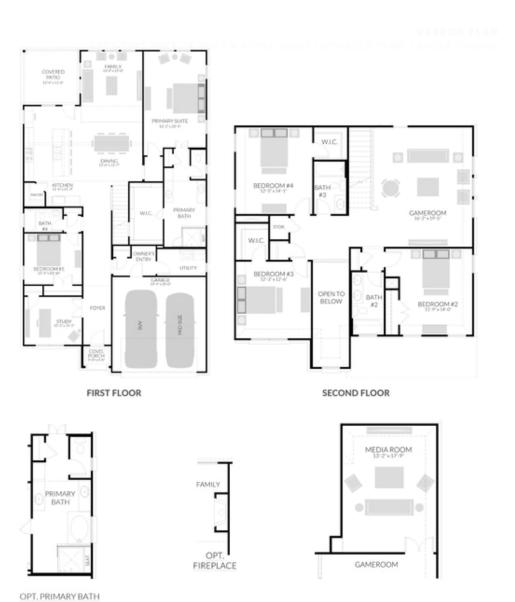

550 TORREY PINES CIRCLE VARDON SINGLE FAMILY IN HEATH CROSSING | HEATH, TX

Distinctive architecture, lush landscaping and wooded creeks make Heath Crossing one of the most desirable communities in DFW. Though this tranquil community sits just minutes away from the conveniences of Downtown Dallas, at Heath Crossing residents will feel transported to their own personal escape from the hustle and bustle of city living.