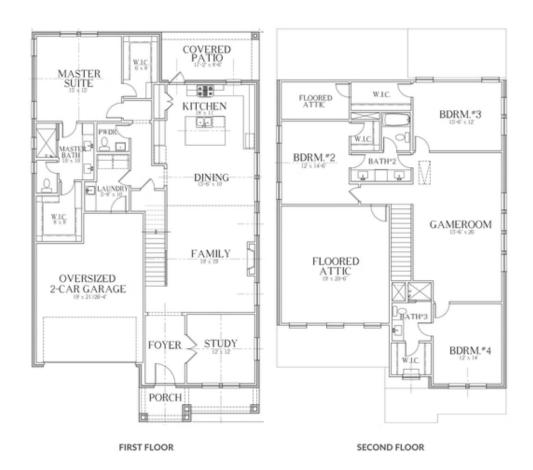

## TRAVIS SINGLE FAMILY IN HEATH CROSSING | HEATH, TX

3,547 Sq Ft

4 Bed

3.5 Baths

2 Car Garage

2.0 Story

Distinctive architecture, lush landscaping, wooded creeks, and sparkling ponds make Heath Crossing one of the most desirable communities in DFW. Though this tranquil community sits just minutes away from the conveniences of Downtown Dallas, at Heath Crossing residents will feel transported to their own personal escape from the hustle and bustle of city living.