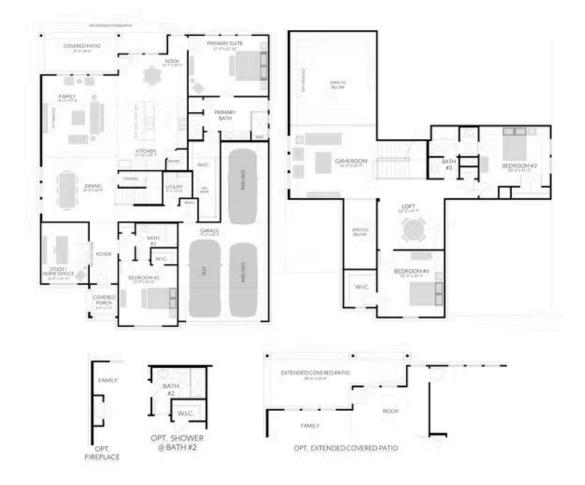

CENTRE

ACADIA PLAN

3145-3158 SQFT | 4 BED | 3 BATH | GAMEROOM I STUDY I 3-CAR GARAGE

Centre Living Homes policy of continual attention to design and construction requires that specifications, equipment and dimensions be subject to change without notice, floor plans are artists renderings. Architectural are pending.