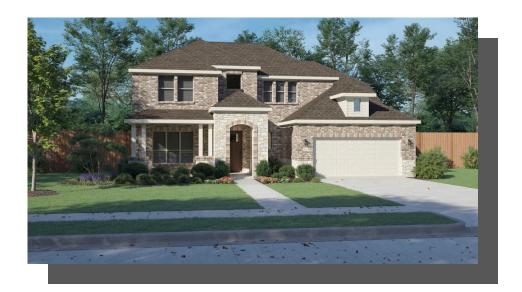

## 2713 HIGHRIDGE DR DENALI SINGLE FAMILY IN PAINTED TREE LAKESIDE | MCKINNEY, TX

\$678,845

2962 Sq Ft

**/□□** 4 Bed

3.5 Baths

🛱 2 Car Garage

2.0 Story

Painted Tree, located 30 miles north of Dallas and just west of I-75 near downtown McKinney, is planned as three distinct districts. Each is informed by the character of the land and all are linked by trails to unique destinations — through the woods, along the water, to parks, pools and places to gather. Each district will introduce a variety of new ways to live. Explore miles of greenways, pathways and nature trails, woven into 200 acres of natural open space and around a 20-acre fish-stocked lake. Then meet up with friends at any of three community hubs for revelry and relaxation at its finest. Where swimming pools and National-Park inspired spaces bring everyone together in the spirit of community.