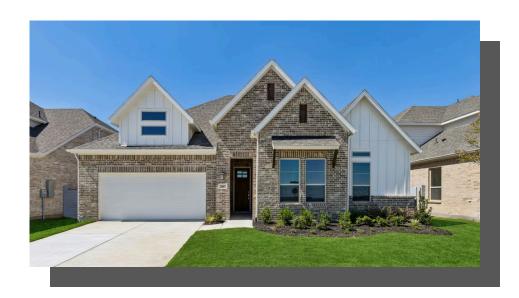

## 2817 HIGHRIDGE DRIVE YOSEMITE SINGLE FAMILY IN PAINTED TREE LAKESIDE | MCKINNEY, TX

\$569,000

2416 Sq Ft

4 Bed

2.5 Baths

2 Car Garage

2 1.0 Story

Painted Tree, located 30 miles north of Dallas and just west of I-75 near downtown McKinney, is planned as three distinct districts. Each is informed by the character of the land and all are linked by trails to unique destinations — through the woods, along the water, to parks, pools and places to gather. Each district will introduce a variety of new ways to live. Explore miles of greenways, pathways and nature trails, woven into 200 acres of natural open space and around a 20-acre fish-stocked lake. Then meet up with friends at any of three community hubs for revelry and relaxation at its finest. Where swimming pools and National-Park inspired spaces bring everyone together in the spirit of community.