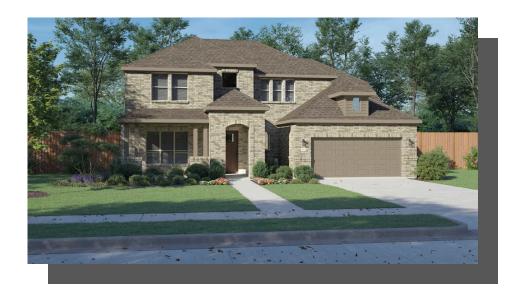

## 3004 WINDY RIDGE RD DENALI SINGLE FAMILY IN PAINTED TREE LAKESIDE | MCKINNEY, TX

\$709,715

2962 Sq Ft

**/□** 4 Bed

3.5 Baths

🛱 2 Car Garage

2.0 Story

Painted Tree, located 30 miles north of Dallas and just west of I-75 near downtown McKinney, is planned as three distinct districts. Each is informed by the character of the land and all are linked by trails to unique destinations — through the woods, along the water, to parks, pools and places to gather. Each district will introduce a variety of new ways to live. Explore miles of greenways, pathways and nature trails, woven into 200 acres of natural open space and around a 20-acre fish-stocked lake. Then meet up with friends at any of three community hubs for revelry and relaxation at its finest. Where swimming pools and National-Park inspired spaces bring everyone together in the spirit of community.