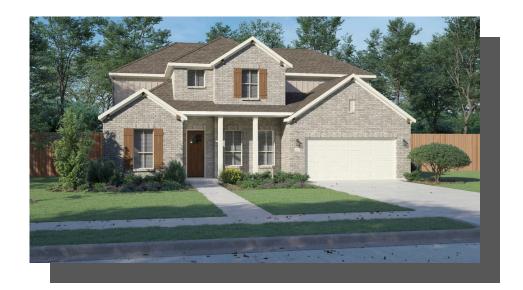

## 3008 WINDY RIDGE RD KENAI PAINTED TREE LAKESIDE | MCKINNEY, TX

PRICED AT \$750,000

3344 Sq Ft

3.0 Baths

2 Car Garage

2.0 Story

Painted Tree, located 30 miles north of Dallas and just west of I-75 near downtown McKinney, is planned as three distinct districts. Each is informed by the character of the land and all are linked by trails to unique destinations through the woods, along the water, to parks, pools and places to gather. Each district will introduce a variety of new ways to live. Explore miles of greenways, pathways and nature trails, woven into 200 acres of natural open space and around a 20-acre fish-stocked lake. Then meet up with friends at any of three community hubs for revelry and relaxation at its finest. Where swimming pools and National-Park inspired spaces bring everyone together in the spirit of community.