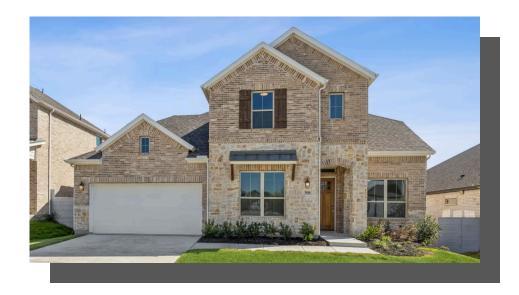

## 3016 WINDY RIDGE RD ACADIA SINGLE FAMILY IN PAINTED TREE LAKESIDE | MCKINNEY, TX

\$689,830

3156 Sq Ft

**□** 4 Beds

3.0 Baths

角 3 Car Garage

2.0 Story

Painted Tree, located 30 miles north of Dallas and just west of I-75 near downtown McKinney, is planned as three distinct districts. Each is informed by the character of the land and all are linked by trails to unique destinations — through the woods, along the water, to parks, pools and places to gather. Each district will introduce a variety of new ways to live. Explore miles of greenways, pathways and nature trails, woven into 200 acres of natural open space and around a 20-acre fish-stocked lake. Then meet up with friends at any of three community hubs for revelry and relaxation at its finest. Where swimming pools and National-Park inspired spaces bring everyone together in the spirit of community.