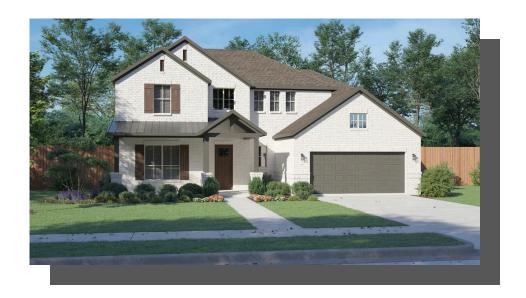

## 3100 WINDY RIDGE RD DENALI SINGLE FAMILY IN PAINTED TREE LAKESIDE | MCKINNEY, TX

\$692,555

2962 Sq Ft

**/□□** 4 Bed

3.5 Baths

🗎 2 Car Garage

2.0 Story

Painted Tree, located 30 miles north of Dallas and just west of I-75 near downtown McKinney, is planned as three distinct districts. Each is informed by the character of the land and all are linked by trails to unique destinations — through the woods, along the water, to parks, pools and places to gather. Each district will introduce a variety of new ways to live. Explore miles of greenways, pathways and nature trails, woven into 200 acres of natural open space and around a 20-acre fish-stocked lake. Then meet up with friends at any of three community hubs for revelry and relaxation at its finest. Where swimming pools and National-Park inspired spaces bring everyone together in the spirit of community.