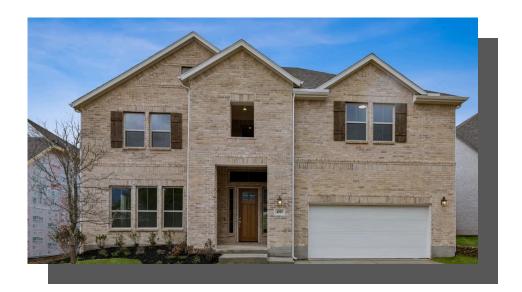

## 4505 SUMMIT VIEW CASCADE SINGLE FAMILY IN PAINTED TREE LAKESIDE | MCKINNEY, TX

\$839,900

4361 Sq Ft

6 Beds

4.0 Baths

2 Car Garage

2.0 Story

Painted Tree, located 30 miles north of Dallas and just west of I-75 near downtown McKinney, is planned as three distinct districts. Each is informed by the character of the land and all are linked by trails to unique destinations — through the woods, along the water, to parks, pools and places to gather. Each district will introduce a variety of new ways to live. Explore miles of greenways, pathways and nature trails, woven into 200 acres of natural open space and around a 20-acre fish-stocked lake. Then meet up with friends at any of three community hubs for revelry and relaxation at its finest. Where swimming pools and National-Park inspired spaces bring everyone together in the spirit of community.