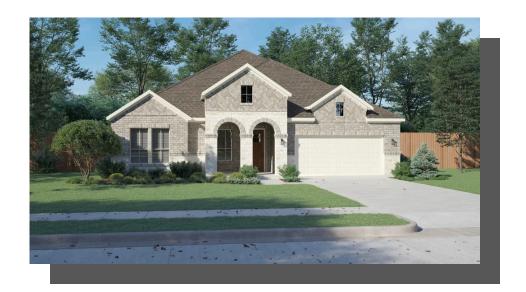

## 4517 SUMMIT VIEW DR SEQUOIA SINGLE FAMILY IN PAINTED TREE LAKESIDE | MCKINNEY, TX

\$686,570

2671 Sq Ft

**□** 4 Beds

3.5 Baths

1.5 Car Garage

<u>-</u> 1.0 Story

Painted Tree, located 30 miles north of Dallas and just west of I-75 near downtown McKinney, is planned as three distinct districts. Each is informed by the character of the land and all are linked by trails to unique destinations — through the woods, along the water, to parks, pools and places to gather. Each district will introduce a variety of new ways to live. Explore miles of greenways, pathways and nature trails, woven into 200 acres of natural open space and around a 20-acre fish-stocked lake. Then meet up with friends at any of three community hubs for revelry and relaxation at its finest. Where swimming pools and National-Park inspired spaces bring everyone together in the spirit of community.