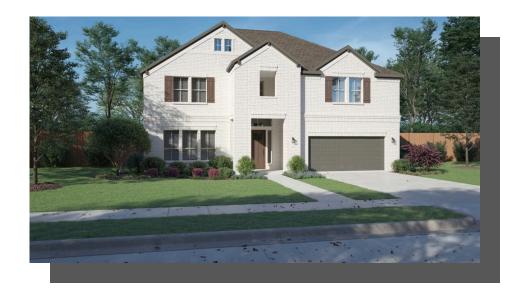

## 4601 SUMMIT VIEW DR CASCADE SINGLE FAMILY IN PAINTED TREE LAKESIDE | MCKINNEY, TX

\$872,515

4361 Sq Ft

5 Beds

4.0 Baths

角 2 Car Garage

2.0 Story

Painted Tree, located 30 miles north of Dallas and just west of I-75 near downtown McKinney, is planned as three distinct districts. Each is informed by the character of the land and all are linked by trails to unique destinations — through the woods, along the water, to parks, pools and places to gather. Each district will introduce a variety of new ways to live. Explore miles of greenways, pathways and nature trails, woven into 200 acres of natural open space and around a 20-acre fish-stocked lake. Then meet up with friends at any of three community hubs for revelry and relaxation at its finest. Where swimming pools and National-Park inspired spaces bring everyone together in the spirit of community.