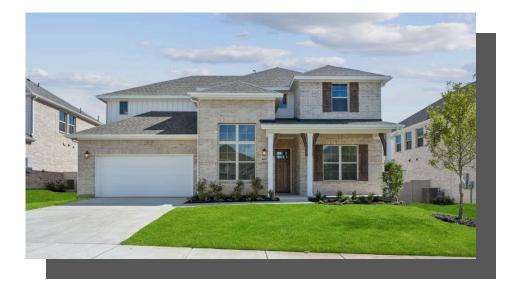

4604 CRESCENT ROAD OLYMPIC PAINTED TREE LAKESIDE | MCKINNEY, TX

Painted Tree, located 30 miles north of Dallas and just west of I-75 near downtown McKinney, is planned as three distinct districts. Each is informed by the character of the land and all are linked by trails to unique destinations — through the woods, along the water, to parks, pools and places to gather. Each district will introduce a variety of new ways to live. Explore miles of greenways, pathways and nature trails, woven into 200 acres of natural open space and around a 20-acre fish-stocked lake. Then meet up with friends at any of three community hubs for revelry and relaxation at its finest. Where swimming pools and National-Park inspired spaces bring everyone together in the spirit of community.