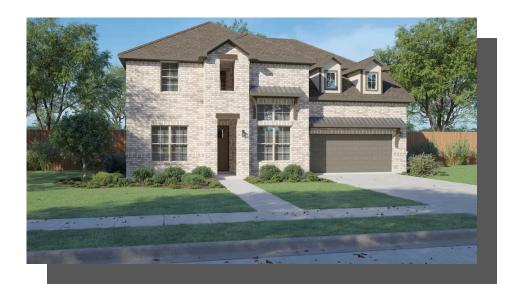

4605 SAGAN DRIVE OLYMPIC PAINTED TREE LAKESIDE | MCKINNEY, TX

Painted Tree, located 30 miles north of Dallas and just west of I-75 near downtown McKinney, is planned as three distinct districts. Each is informed by the character of the land and all are linked by trails to unique destinations — through the woods, along the water, to parks, pools and places to gather. Each district will introduce a variety of new ways to live. Explore miles of greenways, pathways and nature trails, woven into 200 acres of natural open space and around a 20-acre fish-stocked lake. Then meet up with friends at any of three community hubs for revelry and relaxation at its finest. Where swimming pools and National-Park inspired spaces bring everyone together in the spirit of community.