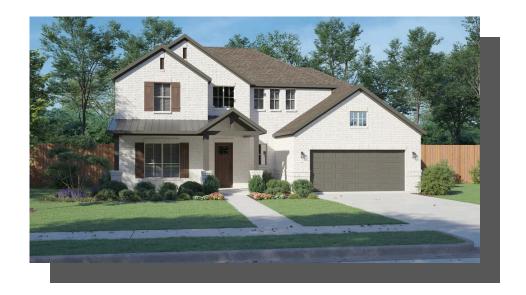

## 4613 SUMMIT VIEW DR DENALI SINGLE FAMILY IN PAINTED TREE LAKESIDE | MCKINNEY, TX

\$738,110

2962 Sq Ft

**/□□** 4 Bed

3.5 Baths

🗎 2 Car Garage

2.0 Story

Painted Tree, located 30 miles north of Dallas and just west of I-75 near downtown McKinney, is planned as three distinct districts. Each is informed by the character of the land and all are linked by trails to unique destinations — through the woods, along the water, to parks, pools and places to gather. Each district will introduce a variety of new ways to live. Explore miles of greenways, pathways and nature trails, woven into 200 acres of natural open space and around a 20-acre fish-stocked lake. Then meet up with friends at any of three community hubs for revelry and relaxation at its finest. Where swimming pools and National-Park inspired spaces bring everyone together in the spirit of community.