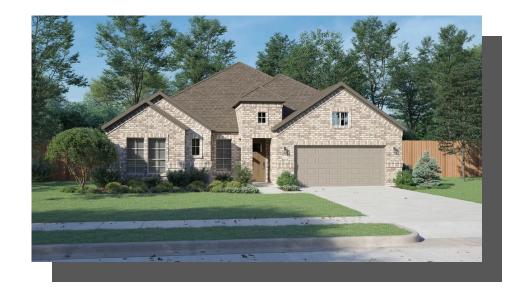

## 4804 SAGAN DRIVE SEQUOIA SINGLE FAMILY IN PAINTED TREE LAKESIDE | MCKINNEY, TX

\$658,824

2671 Sq Ft

4 Beds

3.5 Baths

🗎 2 Car Garage

2 1.0 Story

Painted Tree, located 30 miles north of Dallas and just west of I-75 near downtown McKinney, is planned as three distinct districts. Each is informed by the character of the land and all are linked by trails to unique destinations — through the woods, along the water, to parks, pools and places to gather. Each district will introduce a variety of new ways to live. Explore miles of greenways, pathways and nature trails, woven into 200 acres of natural open space and around a 20-acre fish-stocked lake. Then meet up with friends at any of three community hubs for revelry and relaxation at its finest. Where swimming pools and National-Park inspired spaces bring everyone together in the spirit of community.