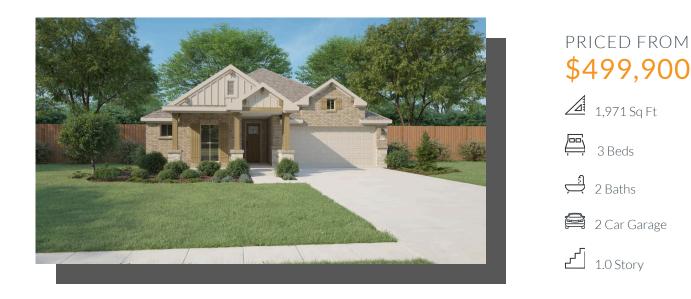

## ADOLPHUS SINGLE FAMILY IN PAINTED TREE WOODLAND WEST | MCKINNEY, TX

PAINTED TREE

ADOLPHUS PLAN

1,971 SQFT | 3 BED | 2 BATH I STUDY I COVERED PATIO I 2-CAR GARAGE

Centre Living Homes policy of continual attention to design and construction requires that specifications, equipment and dimensions be subject to change without notice. floor plans are artists renderings. Architectural are pending,