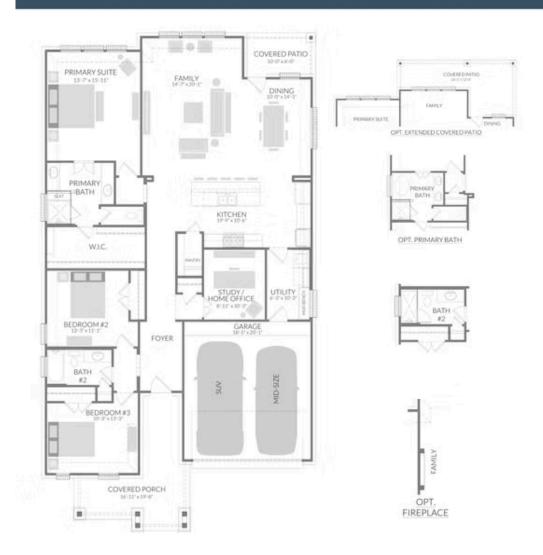

## ADOLPHUS SINGLE FAMILY IN PAINTED TREE WOODLAND WEST | MCKINNEY, TX

PAINTED TREE

ADOLPHUS PLAN

1,971 SQFT | 3 BED | 2 BATH I STUDY I COVERED PATIO I 2-CAR GARAGE

Centre Living Homes policy of continual attention to design and construction requires that specifications, equipment and dimensions be subject to change without notice. floor plans are artists renderings. Architectural are pending,