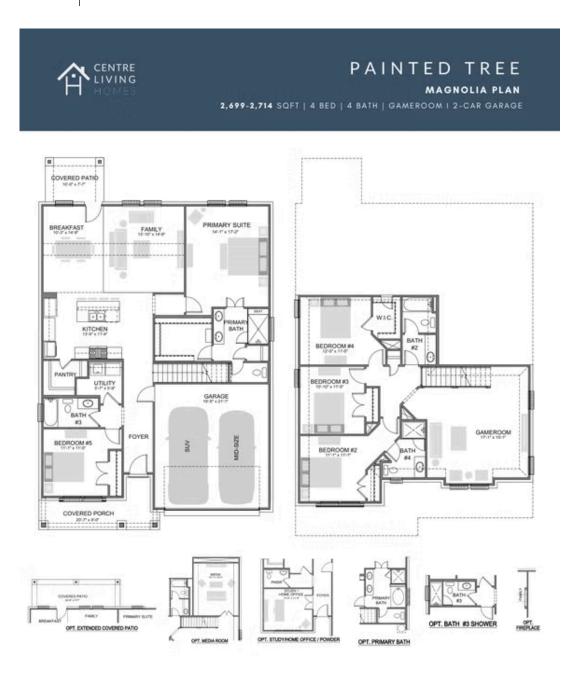

## MAGNOLIA SINGLE FAMILY IN PAINTED TREE WOODLAND WEST | MCKINNEY, TX

Centre Living Homes policy of continual attention to design and construction requires that specifications, equipment and dimensions be subject to change without notice. floor plans are artists renderings. Architectural are pending.