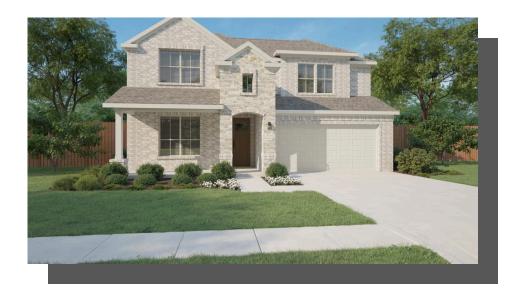

## MAGNOLIA SINGLE FAMILY IN PAINTED TREE WOODLAND WEST | MCKINNEY, TX

Painted Tree, located 30 miles north of Dallas and just west of I-75 near downtown McKinney, is planned as three distinct districts. Each is informed by the character of the land and all are linked by trails to unique destinations — through the woods, along the water, to parks, pools and places to gather. Each district will introduce a variety of new ways to live. Explore miles of greenways, pathways and nature trails, woven into 200 acres of natural open space and around a 20-acre fish-stocked lake. Then meet up with friends at any of three community hubs for revelry and relaxation at its finest. Where swimming pools and National-Park inspired spaces bring everyone together in the spirit of community.