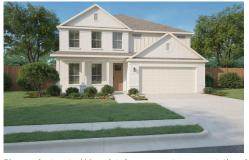

## MAJESTIC SINGLE FAMILY IN PAINTED TREE WOODLAND WEST | MCKINNEY, TX

\$659,900

3,352 - 3,365 Sq Ft

4 Beds

4 Baths

2 Car Garage

2.0 Story

Painted Tree, located 30 miles north of Dallas and just west of I-75 near downtown McKinney, is planned as three distinct districts. Each is informed by the character of the land and all are linked by trails to unique destinations — through the woods, along the water, to parks, pools and places to gather. Each district will introduce a variety of new ways to live. Explore miles of greenways, pathways and nature trails, woven into 200 acres of natural open space and around a 20-acre fish-stocked lake. Then meet up with friends at any of three community hubs for revelry and relaxation at its finest. Where swimming pools and National-Park inspired spaces bring everyone together in the spirit of community.

## **Available Elevations**