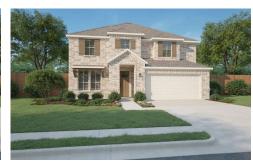

4 Baths

2 Car Garage

2.0 Story

Painted Tree, located 30 miles north of Dallas and just west of I-75 near downtown McKinney, is planned as three distinct districts. Each is informed by the character of the land and all are linked by trails to unique destinations — through the woods, along the water, to parks, pools and places to gather. Each district will introduce a variety of new ways to live. Explore miles of greenways, pathways and nature trails, woven into 200 acres of natural open space and around a 20-acre fish-stocked lake. Then meet up with friends at any of three community hubs for revelry and relaxation at its finest. Where swimming pools and National-Park inspired spaces bring everyone together in the spirit of community.

Read More Online

## **Available Elevations**















## MAJESTIC SINGLE FAMILY IN PAINTED TREE WOODLAND WEST | MCKINNEY, TX



## PAINTED TREE

MAJESTIC PLAN

3,352-3,365 SQFT | 4 BED | 4 BATH | STUDY | GAMEROOM | 2-CAR GARAGE











Centre Living Homes policy of continual attention to design and construction requires that specifications, equipment and dimensions be subject to change without notice. floor plans are artists renderings. Architectural are pending.

Want to Know More About This Home?

CONTACT OUR COMMUNITY SALES MANAGER
DOUG WEBB
Call Us @ 281-236-9230