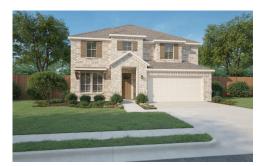

Beds

4 Baths

2 Car Garage

2.0 Story

Painted Tree, located 30 miles north of Dallas and just west of I-75 near downtown McKinney, is planned as three distinct districts. Each is informed by the character of the land and all are linked by trails to unique destinations — through the woods, along the water, to parks, pools and places to gather. Each district will introduce a variety of new ways to live. Explore miles of greenways, pathways and nature trails, woven into 200 acres of natural open space and around a 20-acre fish-stocked lake. Then meet up with friends at any of three community hubs for revelry and relaxation at its finest. Where swimming pools and National-Park inspired spaces bring everyone together in the spirit of community.

Read More Online

## **Available Elevations**















## MAJESTIC SINGLE FAMILY IN PAINTED TREE WOODLAND WEST | MCKINNEY, TX



## PAINTED TREE

MAJESTIC PLAN

3,352-3,365 SQFT | 4 BED | 4 BATH | STUDY | GAMEROOM | 2-CAR GARAGE











Centre Living Homes policy of continual attention to design and construction requires that specifications, equipment and dimensions be subject to change without notice. floor plans are artists renderings. Architectural are pending.

Want to Know More About This Home?

CONTACT OUR COMMUNITY SALES MANAGER
DOUG WEBB
Call Us @ 281-236-9230