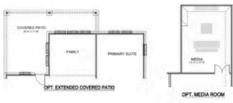

## PAINTED TREE

MAJESTIC PLAN

3,352-3,365 SQFT | 4 BED | 4 BATH | STUDY | GAMEROOM | 2-CAR GARAGE

Centre Living Homes policy of continual attention to design and construction requires that specifications, equipment and dimensions be subject to change without notice. floor plans are artists renderings. Architectural are pending.