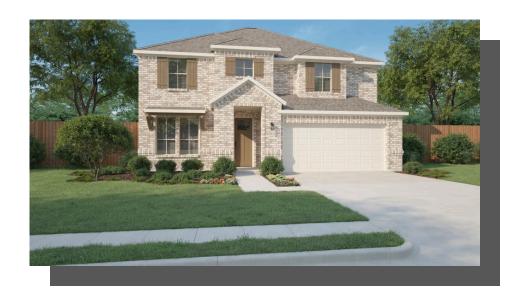

## MAJESTIC SINGLE FAMILY IN PAINTED TREE WOODLAND WEST | MCKINNEY, TX

\$659,900

3,352 - 3,365 Sq Ft

4 Beds

4 Baths

2 Car Garage

2.0 Story

Painted Tree, located 30 miles north of Dallas and just west of I-75 near downtown McKinney, is planned as three distinct districts. Each is informed by the character of the land and all are linked by trails to unique destinations — through the woods, along the water, to parks, pools and places to gather. Each district will introduce a variety of new ways to live. Explore miles of greenways, pathways and nature trails, woven into 200 acres of natural open space and around a 20-acre fish-stocked lake. Then meet up with friends at any of three community hubs for revelry and relaxation at its finest. Where swimming pools and National-Park inspired spaces bring everyone together in the spirit of community.

## MAJESTIC SINGLE FAMILY IN PAINTED TREE WOODLAND WEST | MCKINNEY, TX

## PAINTED TREE

MAJESTIC PLAN

3,352-3,365 SQFT | 4 BED | 4 BATH | STUDY | GAMEROOM | 2-CAR GARAGE

Centre Living Homes policy of continual attention to design and construction requires that specifications, equipment and dimensions be subject to change without notice. floor plans are artists renderings. Architectural are pending.