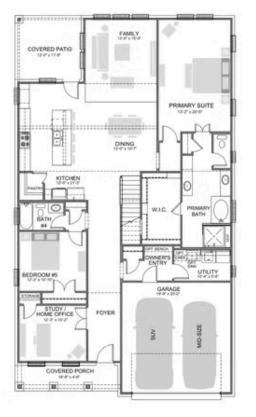

## PAINTED TREE

MAJESTIC PLAN

3,352-3,365 SQFT | 4 BED | 4 BATH | STUDY | GAMEROOM | 2-CAR GARAGE

Centre Living Homes policy of continual attention to design and construction requires that specifications, equipment and dimensions be subject to change without notice. floor plans are artists renderings. Architectural are pending.