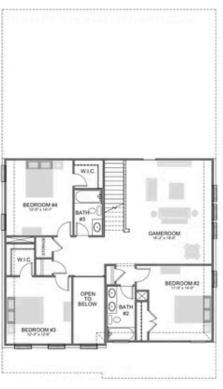

## PAINTED TREE

MAJESTIC PLAN

3,352-3,365 SQFT | 4 BED | 4 BATH | STUDY | GAMEROOM | 2-CAR GARAGE

Centre Living Homes policy of continual attention to design and construction requires that specifications, equipment and dimensions be subject to change without notice. floor plans are artists renderings. Architectural are pending.